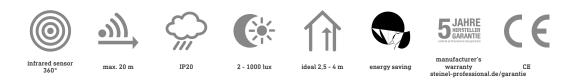

# **Technical specifications**

| Туре                                          | Motion and Presence Detector |
|-----------------------------------------------|------------------------------|
| Dimensions (L x W x H)                        | 78 x 94 x 94 mm              |
| Mains power supply                            | 12 – 22,5 V / 50 – 60 Hz     |
| Sensor Technology                             | passive infrared             |
| Application, place                            | Indoors                      |
| Installation site                             | ceiling                      |
| Installation                                  | Concealed wiring             |
| Mounting height                               | 2,5 – 4,00 m                 |
| Reach, radial                                 | Ø 8 m (50 m <sup>2</sup> )   |
| Reach, tangential                             | Ø 40 m (1257 m²)             |
| Reach, presence                               | Ø 3 m (7 m <sup>2</sup> )    |
| Detection angle                               | 360 °                        |
| Angle of aperture                             | 180 °                        |
| Switching zones                               | 448 switching zones          |
| Optimum mounting height                       | 2,8 m                        |
| Mechanical scalability                        | No                           |
| Sneak-by guard                                | Yes                          |
| Capability of masking out individual segments | Yes                          |
| Electronic scalability                        | No                           |
| Twilight setting TEACH                        | No                           |
|                                               |                              |

| To distant a station         | 0 1000 h                                                                                                                                                                                                                |
|------------------------------|-------------------------------------------------------------------------------------------------------------------------------------------------------------------------------------------------------------------------|
| Twilight setting             | 2 – 1000 lx                                                                                                                                                                                                             |
| Switching output 1, floating | No                                                                                                                                                                                                                      |
| Control output, Dali         | Addressable/slave                                                                                                                                                                                                       |
| Constant-lighting control    | No                                                                                                                                                                                                                      |
| Basic light level function   | No                                                                                                                                                                                                                      |
| With bus coupling            | Yes                                                                                                                                                                                                                     |
| Settings via                 | Bus                                                                                                                                                                                                                     |
| With remote control          | No                                                                                                                                                                                                                      |
| Interconnection              | Yes                                                                                                                                                                                                                     |
| Type of interconnection      | Master/slave                                                                                                                                                                                                            |
| IP-rating                    | IP20                                                                                                                                                                                                                    |
| Material                     | Plastic                                                                                                                                                                                                                 |
| Ambient temperature          | -20 – 50 °C                                                                                                                                                                                                             |
| Application, room            | production facilities, recreation room,<br>changing room, function room /<br>ancillary room, sports hall, reception<br>/ lobby, stairwell, WC / washroom,<br>multi-storey / underground car park,<br>warehouse, Indoors |
| Colour                       | white                                                                                                                                                                                                                   |
| Colour, RAL                  | 9003                                                                                                                                                                                                                    |
| Manufacturer's Warranty      | 5 years                                                                                                                                                                                                                 |
| Version                      | DALI-2 IPD - concealed, sq.                                                                                                                                                                                             |
| PU1, EAN                     | 4007841057244                                                                                                                                                                                                           |
|                              |                                                                                                                                                                                                                         |