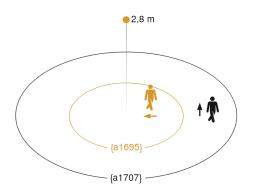

## **Detection Zone**

Dimension Drawing

Orange: radial Schwarz: tangential

Mögliche Montagehöhe: 2,50 m - 4,00 m