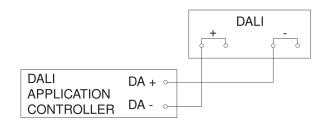

|
|                              |                                                                                                                                                                                                                         |

#### Accessories

 EAN 4007841 009151
 Remote control Smart Remote

 EAN 4007841 056728
 Black cover for IR-sensors

## Motion and Presence Detector - Professional Line

# IS 3360 DALI-2 IPD - concealed, sq.

EAN 4007841 057244



## **Detection Zone**



Dimension Drawing



Orange: radial Schwarz: tangential

Mögliche Montagehöhe: 2,50 m - 4,00 m

## Circuit diagram