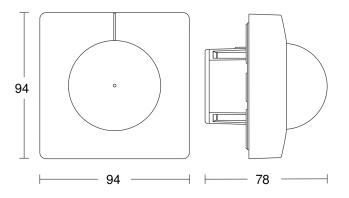

# **Technical specifications**

| Туре                                          | Motion and Presence Detector |
|-----------------------------------------------|------------------------------|
| Dimensions (L x W x H)                        | 78 x 94 x 94 mm              |
| Mains power supply                            | 12 – 22,5 V / 50 – 60 Hz     |
| Sensor Technology                             | passive infrared             |
| Application, place                            | Indoors                      |
| Installation site                             | ceiling                      |
| Installation                                  | Concealed wiring             |
| Mounting height                               | 2,5 – 4,00 m                 |
| Reach, radial                                 | Ø 8 m (50 m <sup>2</sup> )   |
| Reach, tangential                             | Ø 40 m (1257 m²)             |
| Reach, presence                               | Ø 3 m (7 m <sup>2</sup> )    |
| Detection angle                               | 360 °                        |
| Angle of aperture                             | 180 °                        |
| Switching zones                               | 448 switching zones          |
| Optimum mounting height                       | 2,8 m                        |
| Mechanical scalability                        | No                           |
| Sneak-by guard                                | Yes                          |
| Capability of masking out individual segments | Yes                          |
| Electronic scalability                        | No                           |
| Twilight setting TEACH                        | No                           |
|                                               |                              |